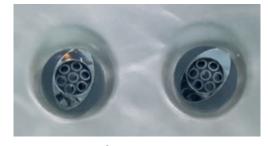

#### **PERFORMANCE**

POWERPRO® SWIM CURRENT JETS

Predictable Current

- Sweep 90 produces smooth flow of water.
- (2) PowerPro® Current Jets shreds vortex further with swimblades.

## PUMP AND HYDRAULICS

Volume vs. Pressure

- Powered by (4) 3hp pumps.
- Flow collector helps to eliminate water vortex.