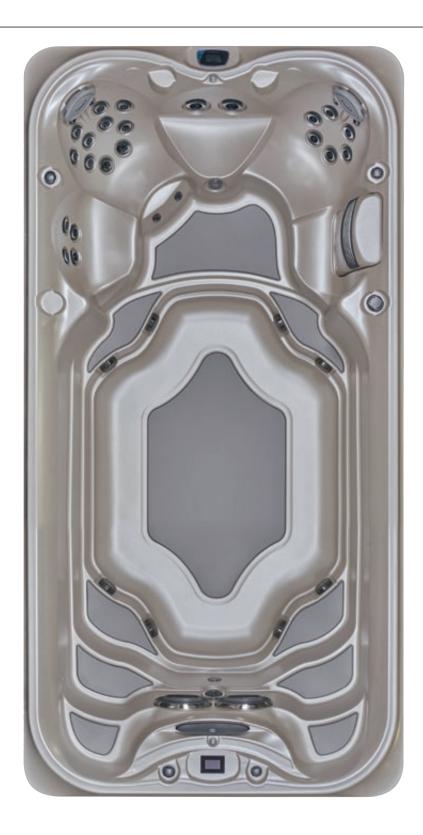

# POWERPRO® SWIM JETS COLLECTION

The combination of versatile PowerPro® Swim Jets, and our ergonomically designed seats, our products deliver an adjustable high-flow, low-pressure hydromassage and a powerful swim experience.

## **SWIM** JETS

#### POWERPRO® SWIM CURRENT JET

Engineered to ensure water is flowing properly, this wide stream jet generates a smooth predictable current with no turbulence for an advanced swim experience.

## POWERPRO® SWIM ACTIVE FLO JET

The unique oval design flattens the water into a smooth, predicable, non-turbulent swim for the everyday athlete.

## SPA JETS \_\_\_\_\_

POWERPRO® SWIM RIFLING JET
Focusing on the middle of the back to relieve tension and muscle strain, the spiral action massage promotes better circulation.

POWERPRO® SWIM MASSAGE JET
Perfect for relaxing and preparing muscles for a deeper massage, the PowerPro® swim massage jet uses friction to target large muscles of the lower back.

POWERPRO® SWIM ROTATIONAL JET
The spinning Rotational Jet delivers comforting relief to the back and shoulders utilizing the highest performance hydromassage the Jacuzzi® Brand offers.

INNOVATION BRING THE TRADITIONAL GYM WORKOUT INTO THE BACKYARD YEAR-ROUND WITH THE VERSATILITY OF A SWIM SPA. FROM LOW-IMPACT CURRENT RESISTANCE TO ERGONOMICALLY-DESIGNED THERAPY SEATS, YOU CAN CREATE THE PERFECT SWIM EXPERIENCE FOR ANY SKILL LEVEL.

## THE ROTATIONAL JET THERAPY SEAT

The spinning Rotational Jet delivers comforting relief to the back and shoulders.

## **FOCUS SEAT**

A higher elevation bench seat features two large rotational jets that target the lower back.

## THE RIFLING JET THERAPY SEAT

The full coverage neck and back seat not only delivers deep, adjustable pressure to relieve chronic aches and pains, the Rifling Jet seat also targets muscle tension in your calves and feet for a full-body experience.

## **COOL DOWN SEAT**

Cool-down seats allow you to sit partially submerged with your heart above the waterline, making it perfect for children or anyone who wishes to take a break from the warm water while still providing lower back relief.

## **ERGONOMIC SEATING**

Ergonomic seats that follow the contours of the body help to deliver a premium hydromassage experience.