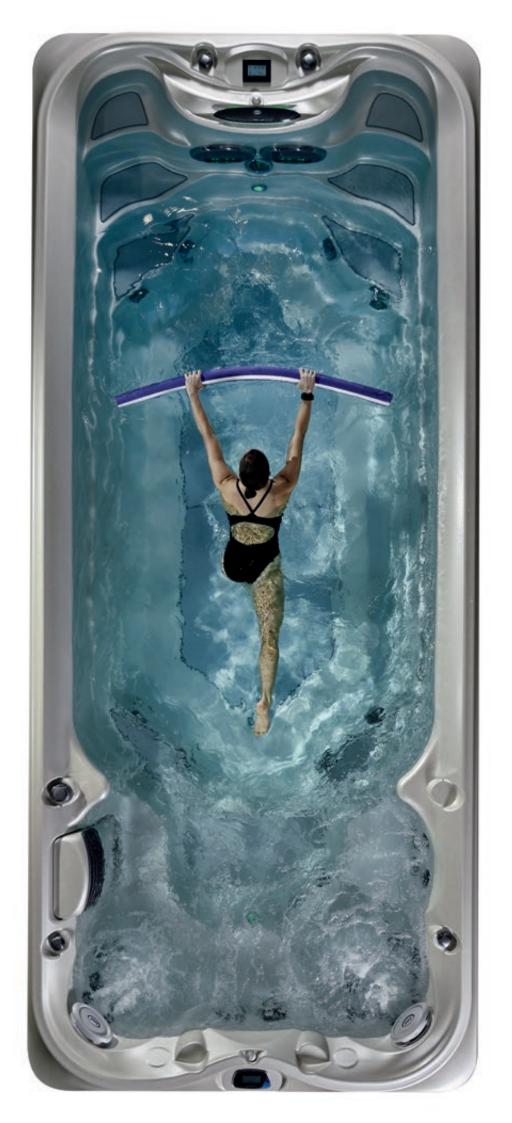

# J-4000 PERFORMANCE COLLECTION

For the best high-performance swim experience on the market, the Jacuzzi® J-4000™ Collection Swim Spas combine the best aquatic technology with the therapeutic power of Jacuzzi® PowerPro® Jets. Our PowerPro® Swim Current Jets come standard, with a wide stream swim current that easily adjusts for every level -- from beginners to triathletes -- at the touch of a button with our exclusive swim selector control. The smooth, spacious current provides core resistance for powerful in-place swimming and high exertion level aquatic exercises. Standard underwater treadmill technology offers a lower-impact option than dry-land training. Compatible with the WaterWatch™ – the only watch that is specifically designed for swim spas and is almost as good as having a coach.

#### **PERFORMANCE**

POWERPRO® SWIM CURRENT JETS

Predictable Current

- Sweep 90 produces smooth flow of water.
- (2) PowerPro® Current Jets shreds vortex further with swimblades.

## PUMP AND HYDRAULICS

Volume vs. Pressure

- Powered by (4) 3hp pumps.
- Flow collector helps to eliminate water vortex.

## **DESIGN**

SHELL DESIGN

Best for Both Swimming and Relaxing

- Hips in shell stop reflective wave
- Suctions are located at seated end to create conveyor belt effect for water flow

#### **EASE OF USE**

SWIM SELECTOR CONTROL

From Novice to Pro

- Timed Workout Mode: For those who have a strict exercise regime.
- Workout Program Mode: Wide variety of pre-defined workouts.
- Manual Workout Mode: Gives you maximum water flow control.
- Produces 6.2mph / 10km/h current.