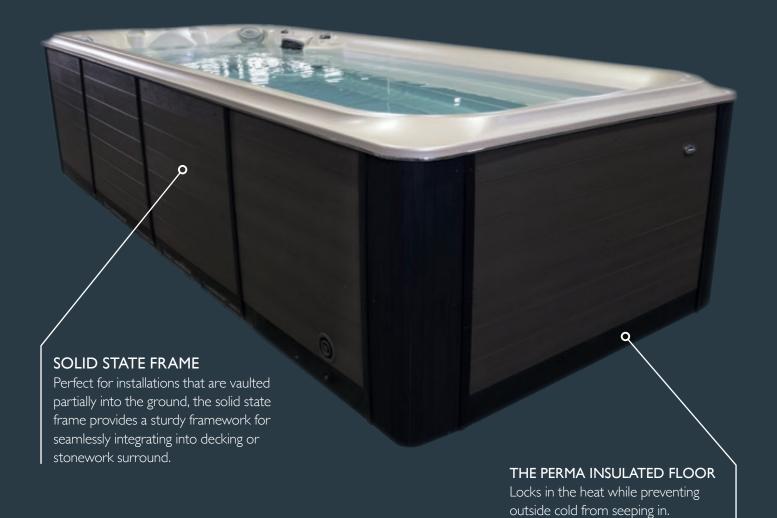

## **CABINETRY** COLOUR\*

Jacuzzi® Swim Spas are available in a dual tone gray maintenance-free cabinet. This premium quality cabinetry is installed onto a sturdy galvanized steel substructure for the ultimate in durability. For easy routine service access, all cabinetry panels are removable.

# **RETAIN**

- Foam on shell and plumbing insulates for heat retention.
- Cover locks in heat and deflects the cold air.

# **RADIATE**

- Blanketed cabinet and floor reflects radiant heat created by pump and shell.
- Technology is used in emergency blankets and survival gear.

# **REUSE**

- Alaskan heat jacket redistributes heat back into the water.
- Technology is used in all ski wear.