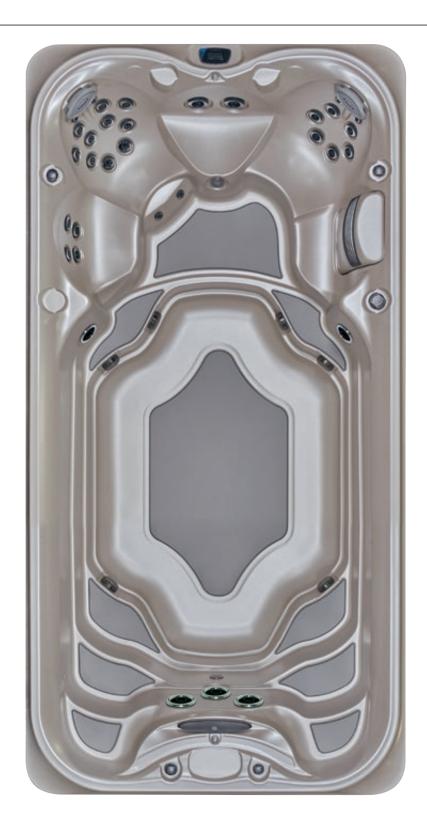

# J-3000 The state of the state o

Perfect for aqua fitness and family fun, the Jacuzzi® J-3000™ Collection combines the power of a low-impact water workout with the entertainment of a year-round swimming pool. The J-3000™ Swim Spa features our PowerPro® Swim Active Flo Jet swim current, perfect for in-place swimming and resistance exercise. Our underwater treadmill technology comes standard for low-impact jogging and walking that burns just as many calories as dry-land activity -- an excellent exercise to manage or prevent joint pain and overuse injuries.

With two distinct hydromassage seats, plus extra room to stretch out and relax, you can enjoy soothing hydrotherapy after every swim or just after a long day. Each ergonomically designed seat has a unique jet configuration for total-body relaxation. Compatible with the WaterWatch™ for real-time technique feedback, you can truly make this model your own.

#### **PERFORMANCE**

POWERPRO® SWIM ACTIVE FLO JETS

Predictable Current

- Buoyancy Jet lifts swimmer into position.
- (2) PowerPro® Active Flo Jets flatten the water for a great swim.

• Powered by(2) 3hp pumps.

#### **DESIGN**

SHELL DESIGN

Best for Both Swimming and Relaxing

- Hips in shell stop reflective wave.
- Suctions are located at seated end to create conveyor belt effect for water flow.

## **EASE OF USE**

SWIMFLEX JET SYSTEM

Customize Your Current

- Produces 3.5mph / 5km/h current.
- Adjustable current.