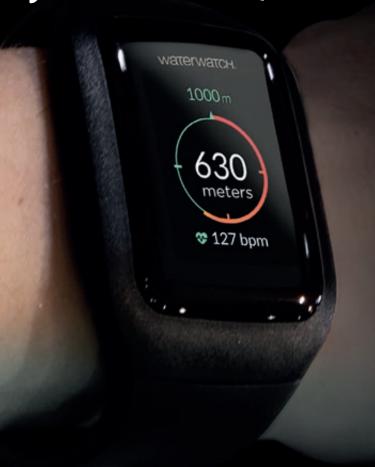

## WATERWATCH™

The only swim watch made specifically for swim spas.

- Wear your coach on your wrist
- Analyze your results
- Track your performance: caloric output, distance, time, laps, interval times and more
- Compete against others worldwide
- Heart rate tracking with vibration feedback

# J-4000 PERFORMANCE COLLECTION

For the best high-performance swim experience on the market, the Jacuzzi® J-4000™ Collection Swim Spas combine the best aquatic technology with the therapeutic power of Jacuzzi® PowerPro® Jets. Our PowerPro® Swim Current Jets come standard, with a wide stream swim current that easily adjusts for every level -- from beginners to triathletes -- at the touch of a button with our exclusive swim selector control. The smooth, spacious current provides core resistance for powerful in-place swimming and high exertion level aquatic exercises. Standard underwater treadmill technology offers a lower-impact option than dry-land training. Compatible with the WaterWatch™ – the only watch that is specifically designed for swim spas and is almost as good as having a coach.