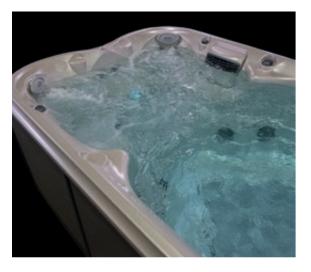

# JACUZZI® HYDROMASSAGE

## THE ROTATIONAL JET THERAPY SEAT

The spinning Rotational Jet delivers comforting relief to the back and shoulders.

## **FOCUS SEAT**

A higher elevation bench seat features two large rotational jets that target the lower back.

## THE RIFLING JET THERAPY SEAT

The full coverage neck and back seat not only delivers deep, adjustable pressure to relieve chronic aches and pains, the Rifling Jet seat also targets muscle tension in your calves and feet for a full-body experience.

## **COOL DOWN SEAT**

Cool-down seats allow you to sit partially submerged with your heart above the waterline, making it perfect for children or anyone who wishes to take a break from the warm water while still providing lower back relief.

## **ERGONOMIC SEATING**

Ergonomic seats that follow the contours of the body help to deliver a premium hydromassage experience.