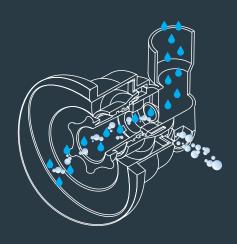

## PUMP AND HYDRAULICS

Volume vs. Pressure

- Powered by (4) 3hp pumps.
- Flow collector helps to eliminate water vortex.

## Hydromassage Pump

Dedicated filtration cycles on hydrotherapy pump.

## Surface Skimmer Weir Door/ ProCatch™ Bag

Cleans surface, trapping floating and large debris for easy removal.

## Two 50 Sq. Ft. Pleated Cartridge

Removes large and small particles, giving you the cleanest water possible.

## CLEARRAY® UV-C technology

Instantly clarifies the water.

- Nature-inspired ultraviolet light to neutralize pathogens in the water.
- UV-C Technology has been used in the bottling and beverage industry, municipal water plants, hospitals, aquariums and more for years.
- Neutralizes 99.9% of water-borne pathogens.