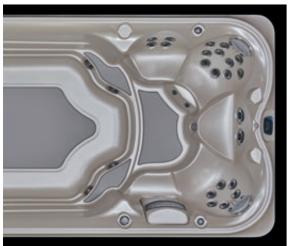

# JACUZZI® HYDROMASSAGE

## THE ROTATIONAL JET THERAPY SEAT

The spinning Rotational Jet delivers comforting relief to the back and shoulders.

## **FOCUS SEAT**

A higher elevation bench seat features two large rotational jets that target the lower back.

## THE RIFLING JET THERAPY SEAT

The full coverage neck and back seat not only delivers deep, adjustable pressure to relieve chronic aches and pains, the Rifling Jet seat also targets muscle tension in your calves and feet for a full-body experience.

## **COOL DOWN SEAT**

Cool-down seats allow you to sit partially submerged with your heart above the waterline, making it perfect for children or anyone who wishes to take a break from the warm water while still providing lower back relief.

## **ERGONOMIC SEATING**

Ergonomic seats that follow the contours of the body help to deliver a premium hydromassage experience.

## **AQUALIBRIUM®**

The perfect mix of air and water.