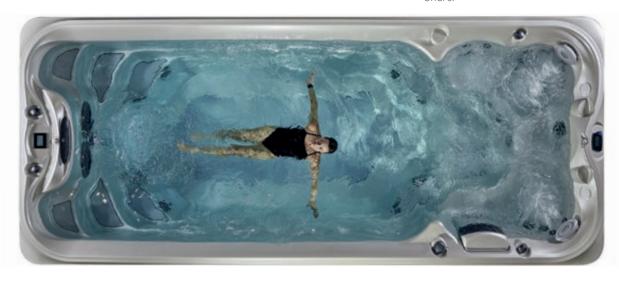

# J-4000 PERFORMANCE COLLECTION

For the best high-performance swim experience on the market, the Jacuzzi® J-4000™ Collection Swim Spas combine the best aquatic technology with the therapeutic power of Jacuzzi® PowerPro® Jets. Our PowerPro® Swim Current Jets come standard, with a wide stream swim current that easily adjusts for every level -- from beginners to triathletes -- at the touch of a button with our exclusive swim selector control. The smooth, spacious current provides core resistance for powerful in-place swimming and high exertion level aquatic exercises. Standard underwater treadmill technology offers a lower-impact option than dry-land training. Compatible with the WaterWatch™ – the only watch that is specifically designed for swim spas and is almost as good as having a coach.

# J-3000 The state of the state o

Perfect for aqua fitness and family fun, the Jacuzzi® J-3000™ Collection combines the power of a low-impact water workout with the entertainment of a year-round swimming pool. The J-3000™ Swim Spa features our PowerPro® Swim Active Flo Jet swim current, perfect for in-place swimming and resistance exercise. Our underwater treadmill technology comes standard for low-impact jogging and walking that burns just as many calories as dry-land activity -- an excellent exercise to manage or prevent joint pain and overuse injuries.