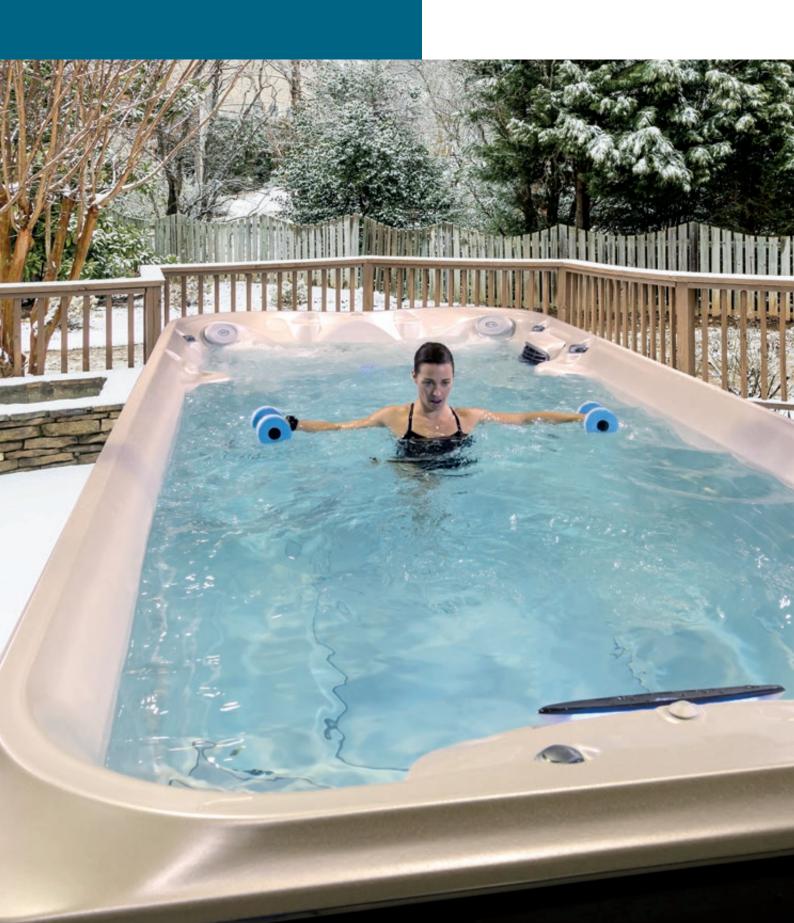

FOUR SEASON POOL JACUZZI® SWIM SPAS ARE ENGINEERED TO BE THE MOST ENERGY EFFICIENT SWIM SPA IN THE WORLD. OFFERING THE PERFECT ALTERNATIVE TO A TRADITIONAL 2-3 SEASON SWIMMING POOL, SWIM SPAS ARE THE PERFECT WAY TO SWIM, WORKOUT OR JUST HAVE FUN ALL YEAR LONG.

# JACUZZI® AQUATIC FITNESS TRACKING

## WATERWATCH™

The only swim watch made specifically for swim spas.

- Wear your coach on your wrist
- Analyze your results
- Track your performance: caloric output, distance, time, laps, interval times and more
- Compete against others worldwide
- Heart rate tracking with vibration feedback

Work out in the convenience of your own home

• High intensity training - easy on your body

 Made to measure fitness: great workout regardless of your fitness level

A true full body workout

Built in treadmill technology