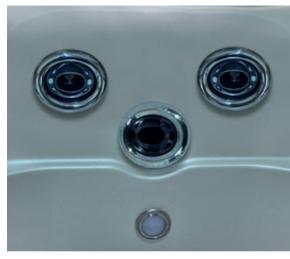

#### **PERFORMANCE**

POWERPRO® SWIM CURRENT JETS

Predictable Current

- Sweep 90 produces smooth flow of water.
- (2) PowerPro® Current Jets shreds vortex further with swimblades.

## PUMP AND HYDRAULICS

Volume vs. Pressure

- Powered by (4) 3hp pumps.
- Flow collector helps to eliminate water vortex.