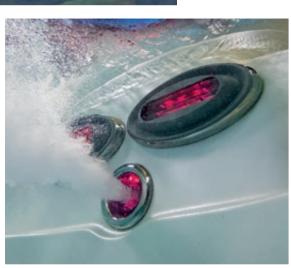

## SPA JETS \_\_\_\_\_

POWERPRO® SWIM RIFLING JET
Focusing on the middle of the back to relieve tension and muscle strain, the spiral action massage promotes better circulation.

POWERPRO® SWIM MASSAGE JET
Perfect for relaxing and preparing muscles for a deeper massage, the PowerPro® swim massage jet uses friction to target large muscles of the lower back.

POWERPRO® SWIM ROTATIONAL JET
The spinning Rotational Jet delivers comforting relief to the back and shoulders utilizing the highest performance hydromassage the Jacuzzi® Brand offers.

INNOVATION BRING THE TRADITIONAL GYM WORKOUT INTO THE BACKYARD YEAR-ROUND WITH THE VERSATILITY OF A SWIM SPA. FROM LOW-IMPACT CURRENT RESISTANCE TO ERGONOMICALLY-DESIGNED THERAPY SEATS, YOU CAN CREATE THE PERFECT SWIM EXPERIENCE FOR ANY SKILL LEVEL.

## THE ROTATIONAL JET THERAPY SEAT

The spinning Rotational Jet delivers comforting relief to the back and shoulders.

## **FOCUS SEAT**

A higher elevation bench seat features two large rotational jets that target the lower back.

## THE RIFLING JET THERAPY SEAT

The full coverage neck and back seat not only delivers deep, adjustable pressure to relieve chronic aches and pains, the Rifling Jet seat also targets muscle tension in your calves and feet for a full-body experience.