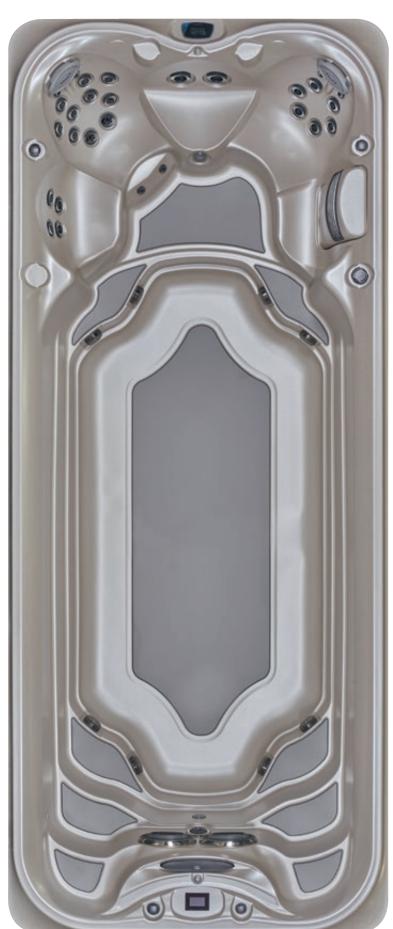

## THE ROTATIONAL JET THERAPY SEAT

The spinning Rotational Jet delivers comforting relief to the back and shoulders.

## **FOCUS SEAT**

A higher elevation bench seat features two large rotational jets that target the lower back.

## THE RIFLING JET THERAPY SEAT

The full coverage neck and back seat not only delivers deep, adjustable pressure to relieve chronic aches and pains, the Rifling Jet seat also targets muscle tension in your calves and feet for a full-body experience.

## **COOL DOWN SEAT**

Cool-down seats allow you to sit partially submerged with your heart above the waterline, making it perfect for children or anyone who wishes to take a break from the warm water while still providing lower back relief.

## **ERGONOMIC SEATING**

Ergonomic seats that follow the contours of the body help to deliver a premium hydromassage experience.