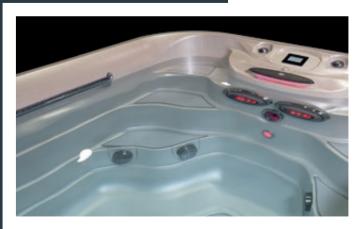

# JACUZZI® HYDROMASSAGE

## THE ROTATIONAL JET THERAPY SEAT

The spinning Rotational Jet delivers comforting relief to the back and shoulders.

## **FOCUS SEAT**

A higher elevation bench seat features two large rotational jets that target the lower back.

## THE RIFLING JET THERAPY SEAT

The full coverage neck and back seat not only delivers deep, adjustable pressure to relieve chronic aches and pains, the Rifling Jet seat also targets muscle tension in your calves and feet for a full-body experience.

## **COOL DOWN SEAT**

Cool-down seats allow you to sit partially submerged with your heart above the waterline, making it perfect for children or anyone who wishes to take a break from the warm water while still providing lower back relief.

## **ERGONOMIC SEATING**

Ergonomic seats that follow the contours of the body help to deliver a premium hydromassage experience.