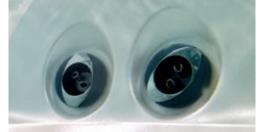

#### **PERFORMANCE**

POWERPRO® SWIM ACTIVE FLO JETS

Predictable Current

- Buoyancy Jet lifts swimmer into position.
- (2) PowerPro® Active Flo Jets flatten the water for a great swim.

• Powered by(2) 3hp pumps.

## **EASE OF USE**

SWIMFLEX JET SYSTEM

Customize Your Current

- Produces 3.5mph / 5km/h current.
- Adjustable current.