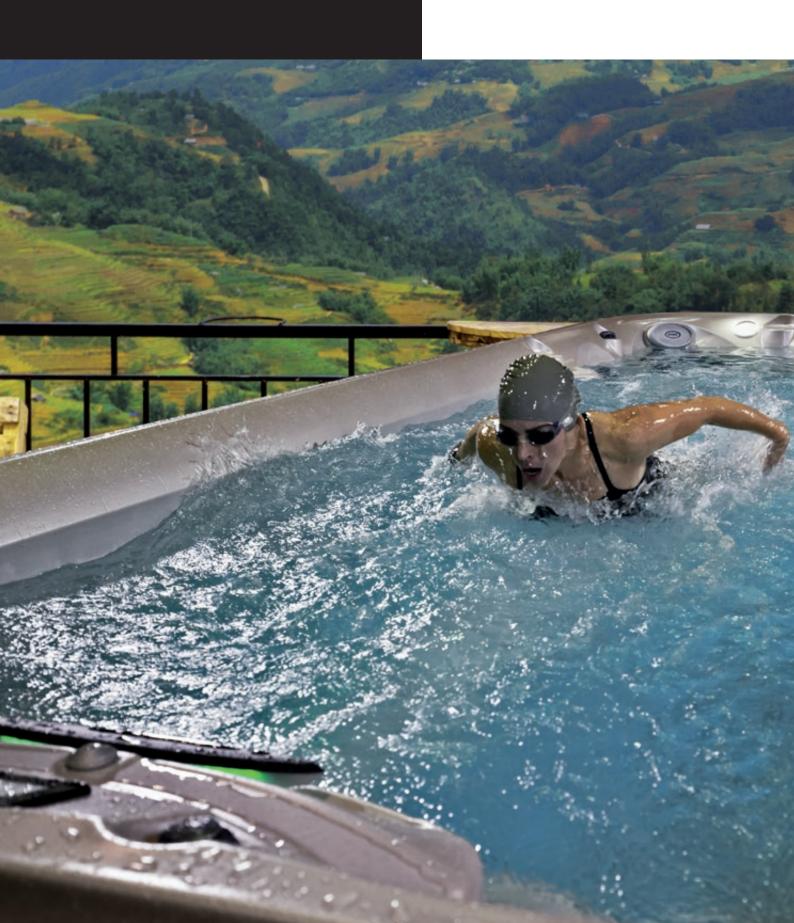

# J-4000 PERFORMANCE COLLECTION

For the best high-performance swim experience on the market, the Jacuzzi® J-4000™ Collection Swim Spas combine the best aquatic technology with the therapeutic power of Jacuzzi® PowerPro® Jets. Our PowerPro® Swim Current Jets come standard, with a wide stream swim current that easily adjusts for every level -- from beginners to triathletes -- at the touch of a button with our exclusive swim selector control. The smooth, spacious current provides core resistance for powerful in-place swimming and high exertion level aquatic exercises. Standard underwater treadmill technology offers a lower-impact option than dry-land training. Compatible with the WaterWatch™ – the only watch that is specifically designed for swim spas and is almost as good as having a coach.

# J-3000 The state of the state o

Perfect for aqua fitness and family fun, the Jacuzzi® J-3000™ Collection combines the power of a low-impact water workout with the entertainment of a year-round swimming pool. The J-3000™ Swim Spa features our PowerPro® Swim Active Flo Jet swim current, perfect for in-place swimming and resistance exercise. Our underwater treadmill technology comes standard for low-impact jogging and walking that burns just as many calories as dry-land activity -- an excellent exercise to manage or prevent joint pain and overuse injuries.