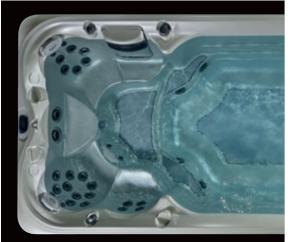

# JACUZZI® HYDROMASSAGE

## **ERGONOMIC SEATING**

Ergonomic seats that follow the contours of the body help to deliver a premium hydromassage experience.

## **AQUALIBRIUM®**

The perfect mix of air and water.