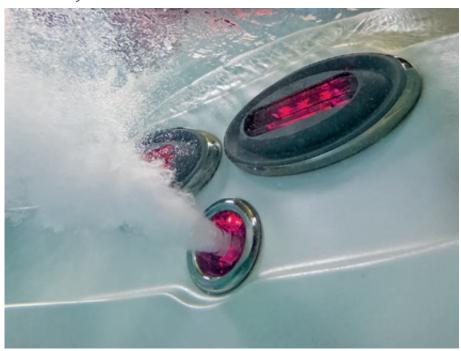

## SPA JETS \_\_\_\_\_

POWERPRO® SWIM RIFLING JET
Focusing on the middle of the back to relieve tension and muscle strain, the spiral action massage promotes better circulation.

POWERPRO® SWIM MASSAGE JET
Perfect for relaxing and preparing muscles for a deeper massage, the PowerPro® swim massage jet uses friction to target large muscles of the lower back.

POWERPRO® SWIM ROTATIONAL JET
The spinning Rotational Jet delivers comforting relief to the back and shoulders utilizing the highest performance hydromassage the Jacuzzi® Brand offers.

INNOVATION BRING THE TRADITIONAL GYM WORKOUT INTO THE BACKYARD YEAR-ROUND WITH THE VERSATILITY OF A SWIM SPA. FROM LOW-IMPACT CURRENT RESISTANCE TO ERGONOMICALLY-DESIGNED THERAPY SEATS, YOU CAN CREATE THE PERFECT SWIM EXPERIENCE FOR ANY SKILL LEVEL.

## THE ROTATIONAL JET THERAPY SEAT

The spinning Rotational Jet delivers comforting relief to the back and shoulders.

## **FOCUS SEAT**

A higher elevation bench seat features two large rotational jets that target the lower back.