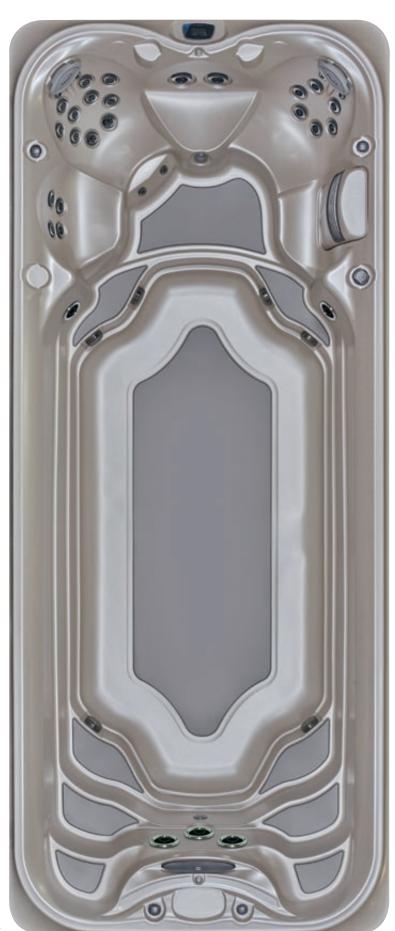

# J-4000 PERFORMANCE COLLECTION

For the best high-performance swim experience on the market, the Jacuzzi® J-4000™ Collection Swim Spas combine the best aquatic technology with the therapeutic power of Jacuzzi® PowerPro® Jets. Our PowerPro® Swim Current Jets come standard, with a wide stream swim current that easily adjusts for every level -- from beginners to triathletes -- at the touch of a button with our exclusive swim selector control. The smooth, spacious current provides core resistance for powerful in-place swimming and high exertion level aquatic exercises. Standard underwater treadmill technology offers a lower-impact option than dry-land training. Compatible with the WaterWatch™ – the only watch that is specifically designed for swim spas and is almost as good as having a coach.

#### **PERFORMANCE**

POWERPRO® SWIM CURRENT JETS

Predictable Current

- Sweep 90 produces smooth flow of water.
- (2) PowerPro® Current Jets shreds vortex further with swimblades.

## PUMP AND HYDRAULICS

Volume vs. Pressure

- Powered by (4) 3hp pumps.
- Flow collector helps to eliminate water vortex.

## **DESIGN**

SHELL DESIGN

Best for Both Swimming and Relaxing

- Hips in shell stop reflective wave
- Suctions are located at seated end to create conveyor belt effect for water flow

#### **EASE OF USE**

SWIM SELECTOR CONTROL

From Novice to Pro

- Timed Workout Mode: For those who have a strict exercise regime.
- Workout Program Mode: Wide variety of pre-defined workouts.
- Manual Workout Mode: Gives you maximum water flow control.
- Produces 6.2mph / 10km/h current.