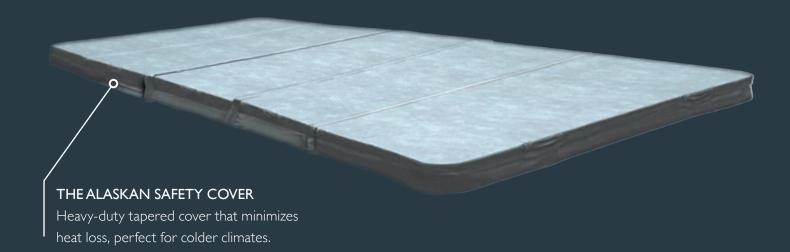

## ALASKAN SAFETY COVER

Durable marine grade vinyl completely seals the top of the swim spa for improved energy efficiency when closed. Locks are included for securing the cover for improved safety and security.

## FLOAT COVER WITH TIE DOWNS

Keep your swim spa warm and ready for use, prevent unwanted debris, and conserve energy with a secure float cover with tie downs. To be used in conjunction with the Alaskan safety cover.