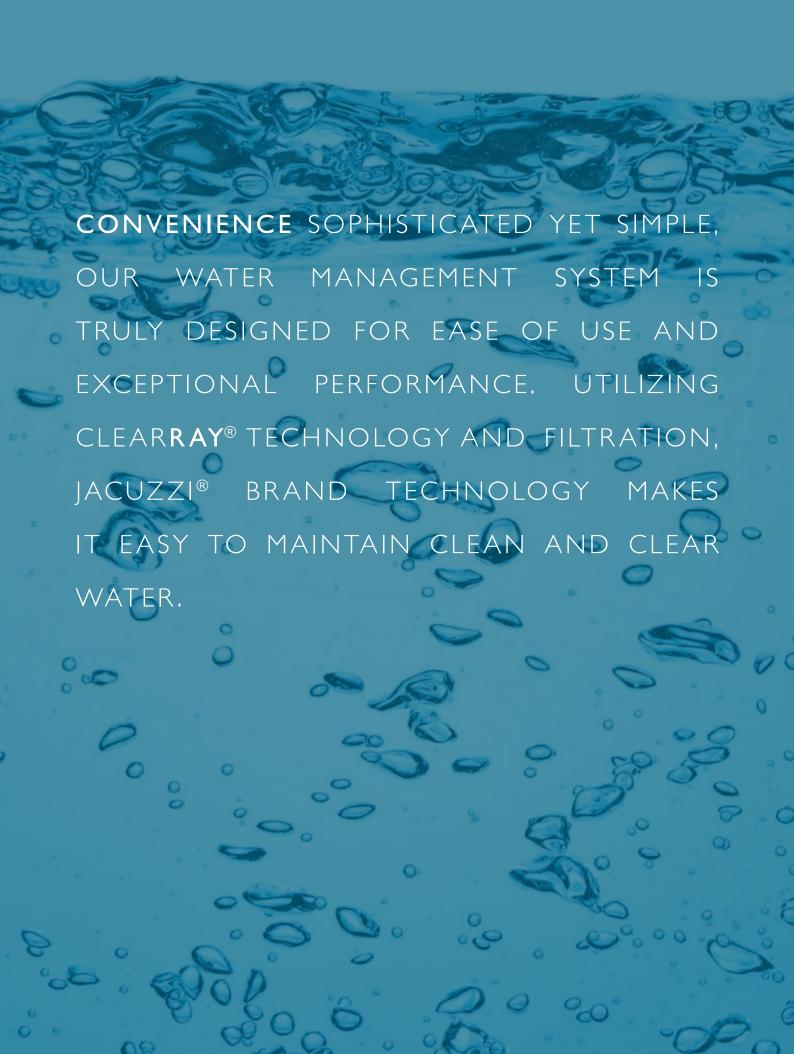

## **WATER CARE**

#### MULTI-STAGE FILTRATION PROCESS

## CLEARRAY® UV-C technology

Instantly clarifies the water.

- Nature-inspired ultraviolet light to neutralize pathogens in the water.
- UV-C Technology has been used in the bottling and beverage industry, municipal water plants, hospitals, aquariums and more for years.
- Neutralizes 99.9% of water-borne pathogens.

# CLEARRAY® PRO₃TECT™ System Optional Low Output Automatic Oxidizer

Part of the CLEAR**RAY**<sup>®</sup> Water Management System, CLEAR**RAY**<sup>®</sup> PRO<sub>3</sub>TECT<sup>™</sup> supports a hands-free approach to water care for clean, clear water.