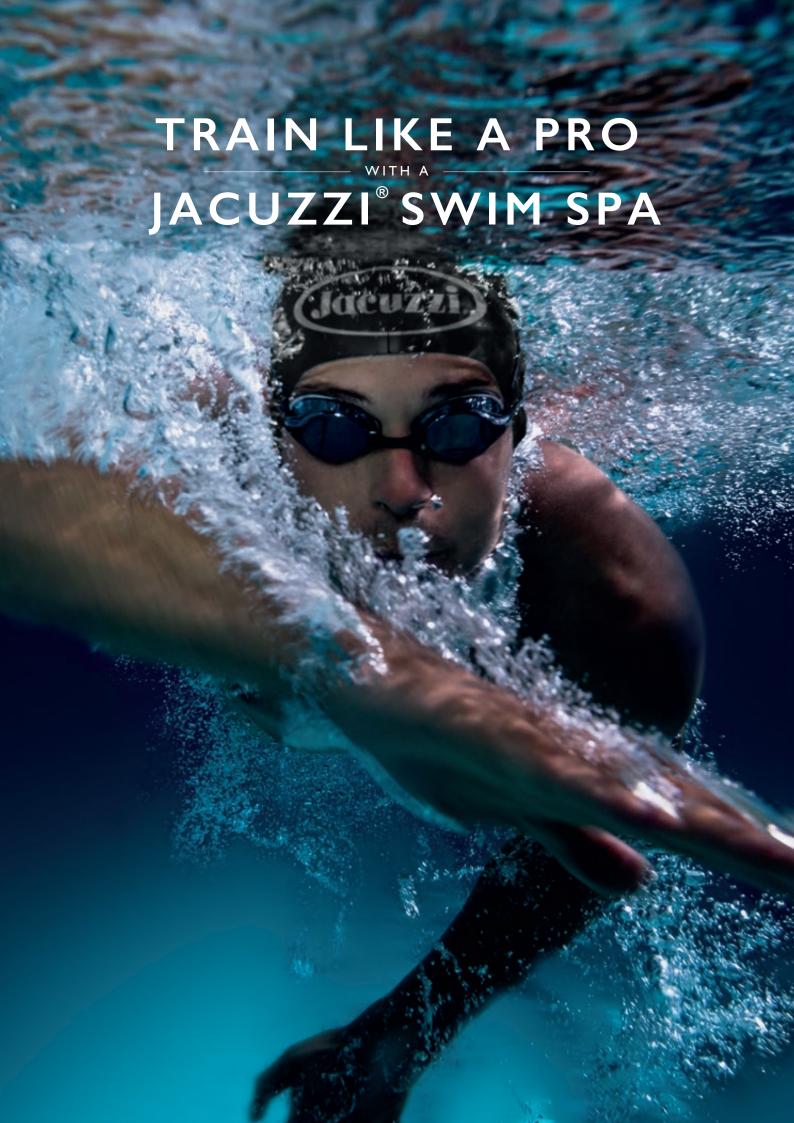

#### POWERPRO® SWIM CURRENT JET

Engineered to ensure water is flowing properly, this wide stream jet generates a smooth predictable current with no turbulence for an advanced swim experience.

## POWERPRO® SWIM ACTIVE FLO JET

The unique oval design flattens the water into a smooth, predicable, non-turbulent swim for the everyday athlete.

#### **PERFORMANCE**

POWERPRO® SWIM CURRENT JETS

Predictable Current

- Sweep 90 produces smooth flow of water.
- (2) PowerPro® Current Jets shreds vortex further with swimblades.

#### **PERFORMANCE**

POWERPRO® SWIM ACTIVE FLO JETS

Predictable Current

- Buoyancy Jet lifts swimmer into position.
- (2) PowerPro® Active Flo Jets flatten the water for a great swim.

• Powered by(2) 3hp pumps.