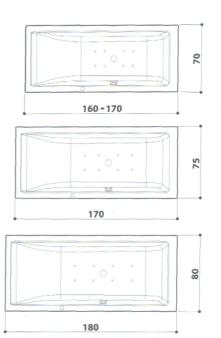

## moove

corner/built-in/wall/niche  $180\times80\ 170\times75\ 170\times70\ 160\times70\ cm$  design Marco Piva