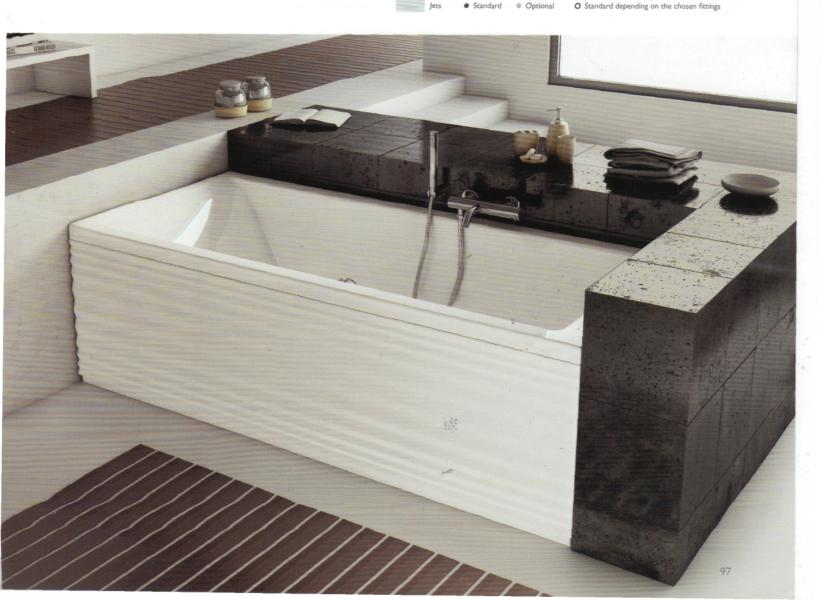

## Cutting-edge design

Moove is a very refined bath with a unique shape that not only welcomes your body but also satisfies your idea of beauty. Its ergonomic depth is ideal for comfort and relaxation.

## A touch of air on the matter

Beauty benefits from air jets that move the water in the direction of your wellness, in a creation that represents the pinnacle of Jacuzzi<sup>®</sup> design through the use of Techstone<sup>®</sup> which gives the impression that the water is vibrating for comfort and relaxation.

## A synaesthetic concept of wellness

The exclusive material used to make Moove delivers an experience that involves all the senses. Its wavy surface looks as if it vibrates as the water moves and blends with the pleasant feel of the smooth surface.