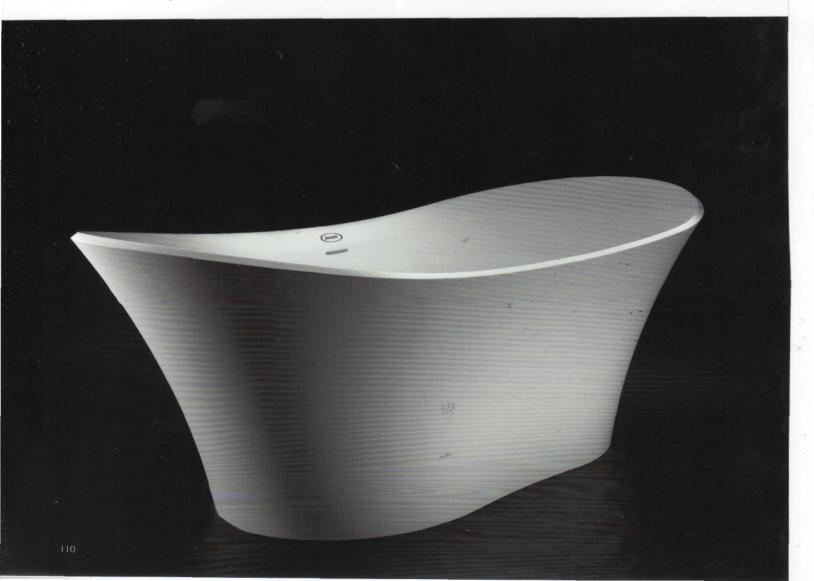

### infinito

freestanding 180 × 80 54/63,5h cm design Carlo Urbinati

## A cradle that wraps your body in the caress of water

It is born from the earth and opens up to the sky. Harmoniously in tune with the surrounding space. Minimal, a concentrated blend of contemporary lines and formal purity: a design which continues into infinity.

## An exclusive concept that bears the Jacuzzi® signature

An essential bath, which is unexpected, but above all contemporary. The elegant form recalls the corolla of a flower that is holding water.