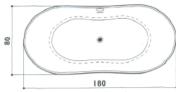

### infinito

freestanding 180 × 80 54/63,5h cm design Carlo Urbinati

# 120



Single version

## A cradle that wraps your body in the caress of water

It is born from the earth and opens up to the sky. Harmoniously in tune with the surrounding space. Minimal, a concentrated blend of contemporary lines and formal purity: a design which continues into infinity.

#### All the senses are involved in wellness

Infinito was born from the design by Carlo Urbinati and Techstone<sup>®</sup>, a completely new concept, which lends itself to a multi-sensory experience of the time devoted to the bath.

## An exclusive concept that bears the Jacuzzi® signature

An essential bath, which is unexpected, but above all contemporary. The elegant form recalls the corolla of a flower that is holding water.

#### **FEATURES**

Techstone®

Overflow Integrated

Click clack waste

0

Click